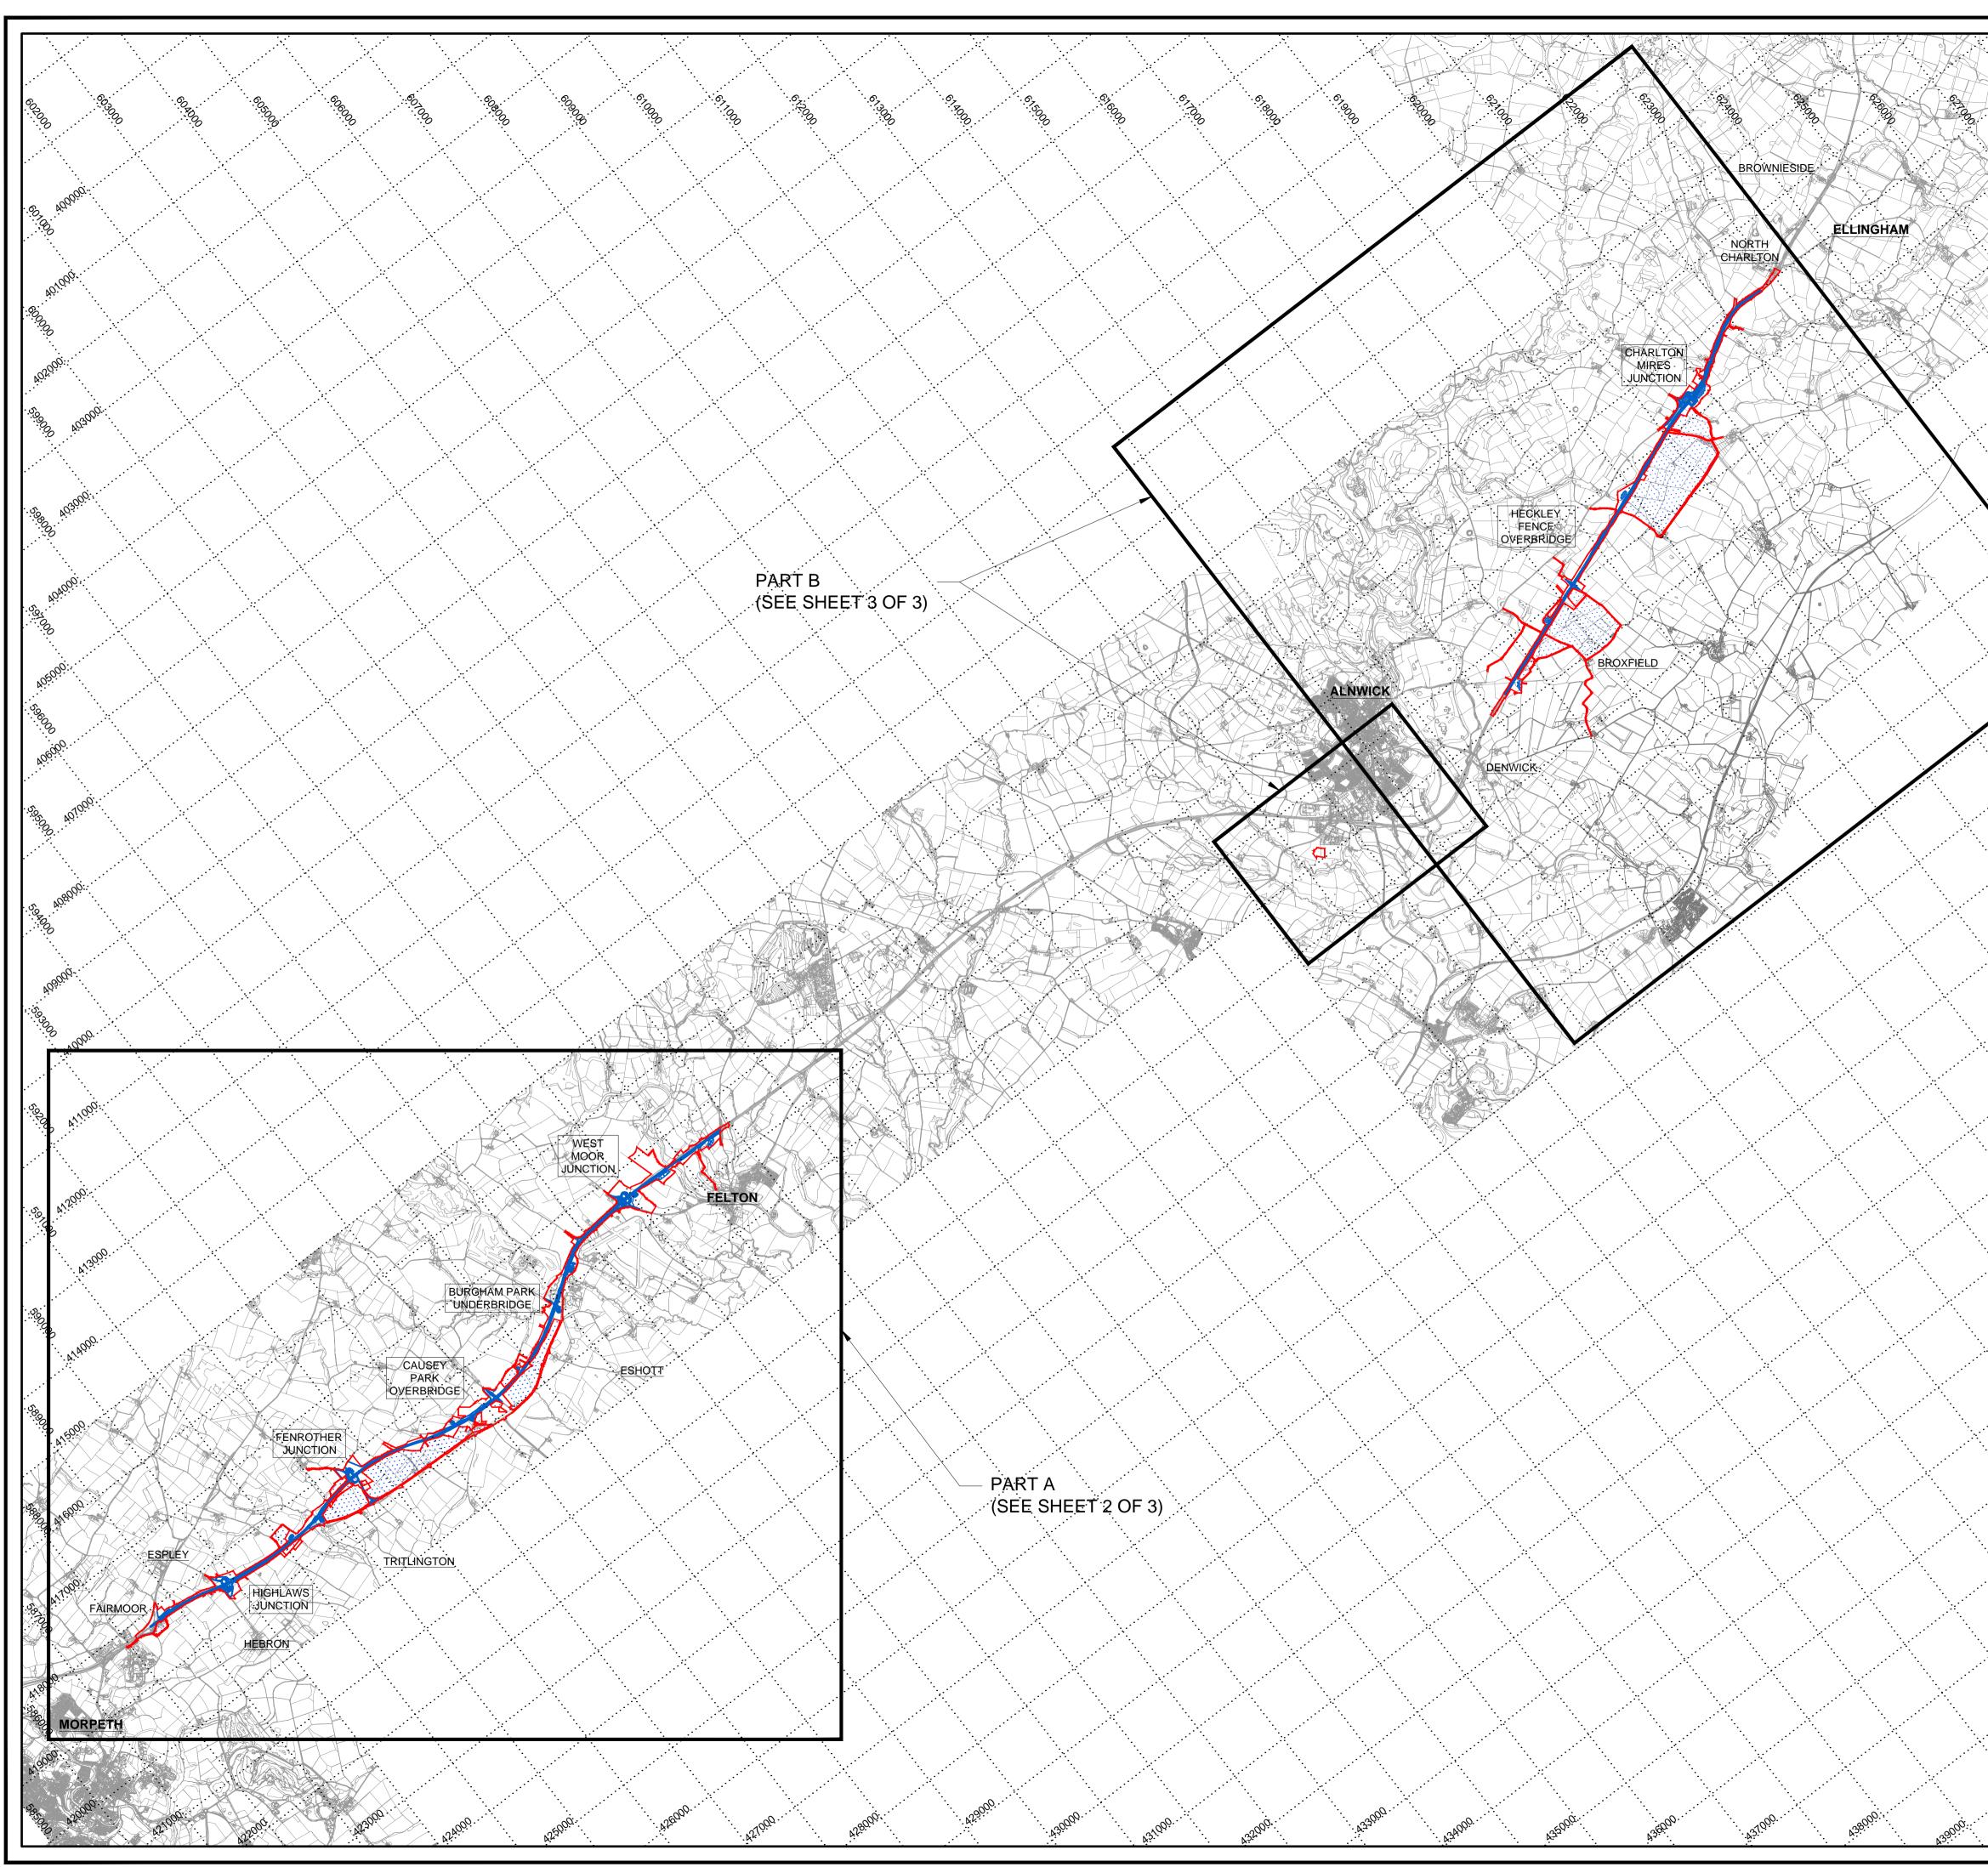

### 2 SCHEDULE OF PLANS INCLUDED IN THIS APPLICATION DOCUMENT

| Drawing Title                                                                        | Drawing Number                   | Revision |
|--------------------------------------------------------------------------------------|----------------------------------|----------|
| Rights of Way and Access Plan –<br>Regulation 5(4) – Key Plan<br>Sheet 1 of 3        | HE551459-WSP-HGN-M2E-DR-CH-2436  | 5        |
| Rights of Way and Access Plan –<br>Regulation 5(4) – Key Plan<br>Sheet 2 of 3        | HE551459-WSP-GEN-M2F-DR-CH-1566  | 3        |
| Rights of Way and Access Plan –<br>Regulation 5(4) – Key Plan<br>Sheet 3 of 3        | HE551459-WSP-GEN-A2E-DR-CH-02500 | 2        |
| Rights of Way and Access Plan –<br>Regulations 5(2)(k) & 5(2)(o) –<br>Sheet 1 of 19  | HE551459-WSP-HGN-M2F-DR-CH-1567  | 2        |
| Rights of Way and Access Plan –<br>Regulations 5(2)(k) & 5(2)(o) –<br>Sheet 2 of 19  | HE551459-WSP-HGN-M2F-DR-CH-1568  | 2        |
| Rights of Way and Access Plan –<br>Regulations 5(2)(k) & 5(2)(o) –<br>Sheet 3 of 19  | HE551459-WSP-HGN-M2F-DR-CH-1569  | 2        |
| Rights of Way and Access Plan –<br>Regulations 5(2)(k) & 5(2)(o) –<br>Sheet 4 of 19  | HE551459-WSP-HGN-M2F-DR-CH-1570  | 2        |
| Rights of Way and Access Plan –<br>Regulations 5(2)(k) & 5(2)(o) –<br>Sheet 5 of 19  | HE551459-WSP-HGN-M2F-DR-CH-1571  | 2        |
| Rights of Way and Access Plan –<br>Regulations 5(2)(k) & 5(2)(o) –<br>Sheet 6 of 19  | HE551459-WSP-HGN-M2F-DR-CH-1572  | 2        |
| Rights of Way and Access Plan –<br>Regulations 5(2)(k) & 5(2)(o) –<br>Sheet 7 of 19  | HE551459-WSP-HGN-M2F-DR-CH-1573  | 2        |
| Rights of Way and Access Plan –<br>Regulations 5(2)(k) & 5(2)(o) –<br>Sheet 8 of 19  | HE551459-WSP-HGN-M2F-DR-CH-1574  | 2        |
| Rights of Way and Access Plan –<br>Regulations 5(2)(k) & 5(2)(o) –<br>Sheet 9 of 19  | HE551459-WSP-HGN-M2F-DR-CH-1575  | 3        |
| Rights of Way and Access Plan –<br>Regulations 5(2)(k) & 5(2)(o) –<br>Sheet 10 of 19 | HE551459-WSP-HGN-M2F-DR-CH-1576  | 2        |
| Rights of Way and Access Plan –<br>Regulations 5(2)(k) & 5(2)(o) –<br>Sheet 11 of 19 | HE551459-WSP-GEN-A2E-DR-CH-02501 | 2        |
| Rights of Way and Access Plan –<br>Regulations 5(2)(k) & 5(2)(o) –<br>Sheet 12 of 19 | HE551459-WSP-GEN-A2E-DR-CH-02502 | 2        |

|                                           |                | C                                         | Crown Copyrigh                                                                                           | nt and D                                                | atabase Rights 20                                                                                                                  | 21 Ordnance                                                           | Survey           | / 10003               | 30649             |          |
|-------------------------------------------|----------------|-------------------------------------------|----------------------------------------------------------------------------------------------------------|---------------------------------------------------------|------------------------------------------------------------------------------------------------------------------------------------|-----------------------------------------------------------------------|------------------|-----------------------|-------------------|----------|
| 33000                                     | NO             | TES:                                      |                                                                                                          |                                                         |                                                                                                                                    |                                                                       |                  |                       |                   |          |
|                                           | 1.<br>2.<br>3. | Do no<br>Plans<br>Scheo<br>mean<br>and fo | ot scale off this dra<br>to be read in cor<br>dule 4 (Permaner<br>s of access) and<br>or which a substit | awing.<br>njunction<br>nt stopp<br>Schedu<br>tute is to | nless stated other<br>n with Schedule 3 (<br>ing up of streets, p<br>le 5 (Public rights<br>be provided) of th<br>nce: TR010041/AF | (Classification<br>ublic rights of<br>of way to be te<br>e Developmen | way ar<br>empora | nd priva<br>arily sto | ate<br>opped      | up       |
|                                           | <u>KE</u> Y    | <u>/:</u>                                 |                                                                                                          |                                                         |                                                                                                                                    |                                                                       |                  |                       |                   |          |
| le la |                |                                           |                                                                                                          |                                                         | ROPOSED DESIG<br>HOWN FOR ILLU                                                                                                     |                                                                       |                  |                       |                   |          |
|                                           |                |                                           |                                                                                                          |                                                         | RDER LIMITS                                                                                                                        | ORATIVET                                                              |                  | 520)                  |                   |          |
|                                           |                |                                           |                                                                                                          | A                                                       | REAS NOT INCLU                                                                                                                     | IDED WITHIN                                                           | ORDE             | ER LIM                | ITS               |          |
| _bar                                      |                |                                           |                                                                                                          |                                                         |                                                                                                                                    |                                                                       |                  |                       |                   |          |
|                                           |                |                                           |                                                                                                          |                                                         |                                                                                                                                    |                                                                       |                  |                       |                   |          |
|                                           |                |                                           |                                                                                                          |                                                         |                                                                                                                                    |                                                                       |                  |                       |                   |          |
|                                           |                |                                           |                                                                                                          |                                                         |                                                                                                                                    |                                                                       |                  |                       |                   |          |
|                                           |                |                                           |                                                                                                          |                                                         |                                                                                                                                    |                                                                       |                  |                       |                   |          |
|                                           |                |                                           |                                                                                                          |                                                         |                                                                                                                                    |                                                                       |                  |                       |                   |          |
|                                           |                |                                           |                                                                                                          |                                                         |                                                                                                                                    |                                                                       |                  |                       |                   |          |
|                                           |                |                                           |                                                                                                          |                                                         |                                                                                                                                    |                                                                       |                  |                       |                   |          |
|                                           |                |                                           |                                                                                                          |                                                         |                                                                                                                                    |                                                                       |                  |                       |                   |          |
|                                           |                |                                           |                                                                                                          |                                                         |                                                                                                                                    |                                                                       |                  |                       |                   |          |
|                                           |                |                                           |                                                                                                          |                                                         |                                                                                                                                    |                                                                       |                  |                       |                   |          |
|                                           |                |                                           |                                                                                                          |                                                         |                                                                                                                                    |                                                                       |                  |                       |                   |          |
|                                           |                |                                           |                                                                                                          |                                                         |                                                                                                                                    |                                                                       |                  |                       |                   |          |
|                                           |                |                                           |                                                                                                          |                                                         |                                                                                                                                    |                                                                       |                  |                       |                   |          |
|                                           |                |                                           |                                                                                                          |                                                         |                                                                                                                                    |                                                                       |                  |                       |                   |          |
|                                           |                |                                           |                                                                                                          |                                                         |                                                                                                                                    |                                                                       |                  |                       |                   |          |
|                                           |                |                                           |                                                                                                          |                                                         |                                                                                                                                    |                                                                       |                  |                       |                   |          |
|                                           |                |                                           |                                                                                                          |                                                         |                                                                                                                                    |                                                                       |                  |                       |                   |          |
|                                           |                |                                           |                                                                                                          |                                                         |                                                                                                                                    |                                                                       |                  |                       |                   |          |
|                                           |                |                                           |                                                                                                          |                                                         |                                                                                                                                    |                                                                       |                  |                       |                   |          |
|                                           |                |                                           |                                                                                                          |                                                         |                                                                                                                                    |                                                                       |                  |                       |                   |          |
|                                           |                |                                           |                                                                                                          |                                                         |                                                                                                                                    |                                                                       |                  |                       |                   |          |
|                                           |                |                                           |                                                                                                          |                                                         |                                                                                                                                    |                                                                       |                  |                       |                   |          |
|                                           |                |                                           |                                                                                                          |                                                         |                                                                                                                                    |                                                                       |                  |                       |                   |          |
|                                           |                |                                           |                                                                                                          |                                                         |                                                                                                                                    |                                                                       |                  |                       |                   |          |
|                                           |                | <b></b>                                   | Scale 1:20000                                                                                            |                                                         |                                                                                                                                    |                                                                       |                  | ]                     |                   |          |
|                                           |                |                                           |                                                                                                          |                                                         |                                                                                                                                    |                                                                       |                  | 400~                  |                   |          |
| ·                                         | 2              |                                           |                                                                                                          |                                                         |                                                                                                                                    |                                                                       |                  | 400m                  | TV                |          |
|                                           | 3              | 12/03/21<br>29/01/21                      |                                                                                                          |                                                         |                                                                                                                                    |                                                                       | DD<br>RP         | MM<br>DD              | тк<br>тк          | DM<br>DM |
|                                           | 1              | 12/01/21                                  |                                                                                                          |                                                         |                                                                                                                                    |                                                                       | RP               | DD                    | тк                | DM       |
|                                           | 0              | 07/05/20                                  | DCO SUBMISSION                                                                                           |                                                         |                                                                                                                                    |                                                                       | RP               | ММ                    | тк                | DM       |
|                                           | Rev.           | Date                                      |                                                                                                          |                                                         | Description                                                                                                                        |                                                                       | Ву               | Eng'<br>Ch'k          | Disc'<br>Ch'k     | App'd    |
|                                           | Suitability    | y                                         |                                                                                                          | 0.6                                                     |                                                                                                                                    |                                                                       |                  |                       | Status            |          |
|                                           |                | ference N                                 |                                                                                                          | UO SI                                                   | JBMISSION                                                                                                                          |                                                                       |                  |                       | A                 | .3       |
|                                           |                | STONCE IN                                 |                                                                                                          | R0′                                                     | 10041/AP                                                                                                                           | P/2.5                                                                 |                  |                       |                   |          |
|                                           | Client         |                                           |                                                                                                          |                                                         |                                                                                                                                    |                                                                       |                  |                       |                   |          |
|                                           |                |                                           |                                                                                                          |                                                         | hiahv                                                                                                                              | vavs                                                                  |                  |                       |                   |          |
|                                           |                |                                           |                                                                                                          |                                                         | highv<br>englan                                                                                                                    | d                                                                     |                  |                       |                   |          |
|                                           | Project T      | ītle                                      |                                                                                                          |                                                         |                                                                                                                                    |                                                                       |                  |                       |                   |          |
|                                           |                |                                           | A1 in Nort                                                                                               | thumb                                                   | erland: Morp<br>Part A                                                                                                             | eth to Ellir                                                          | nghai            | m                     |                   |          |
|                                           | Drawing        | Title                                     |                                                                                                          |                                                         |                                                                                                                                    |                                                                       |                  |                       |                   |          |
| ·                                         |                |                                           | RIGHTS                                                                                                   |                                                         | VAY AND AC<br>GULATION 5                                                                                                           |                                                                       | ans              |                       |                   |          |
|                                           |                |                                           |                                                                                                          |                                                         | KEY PLAN<br>SHEET 2 OF                                                                                                             |                                                                       |                  |                       |                   |          |
|                                           | Scale          |                                           | Drawn                                                                                                    |                                                         | Eng. Check                                                                                                                         | Approved                                                              |                  | Authoris              | sed               |          |
|                                           |                | 20000<br>Size                             | DD                                                                                                       |                                                         | Date                                                                                                                               | TK                                                                    |                  | Date                  | DM                |          |
|                                           | -              | A1                                        | 12/03/2                                                                                                  | 21                                                      | 12/03/21                                                                                                                           | 12/03/2                                                               | 1                | 1                     | 2/03/2<br>evision | 1        |
|                                           | Drawing        |                                           |                                                                                                          |                                                         |                                                                                                                                    |                                                                       |                  |                       | evision<br>3      |          |
|                                           |                | ł                                         | ⊣ <b>∟</b> 551459-V                                                                                      | vSP-l                                                   | HGN-M2F-DF                                                                                                                         | к-СН-1566                                                             | Ď                | Ρ                     | W Stage           |          |
|                                           |                |                                           |                                                                                                          |                                                         |                                                                                                                                    |                                                                       |                  | 1                     | 0                 |          |