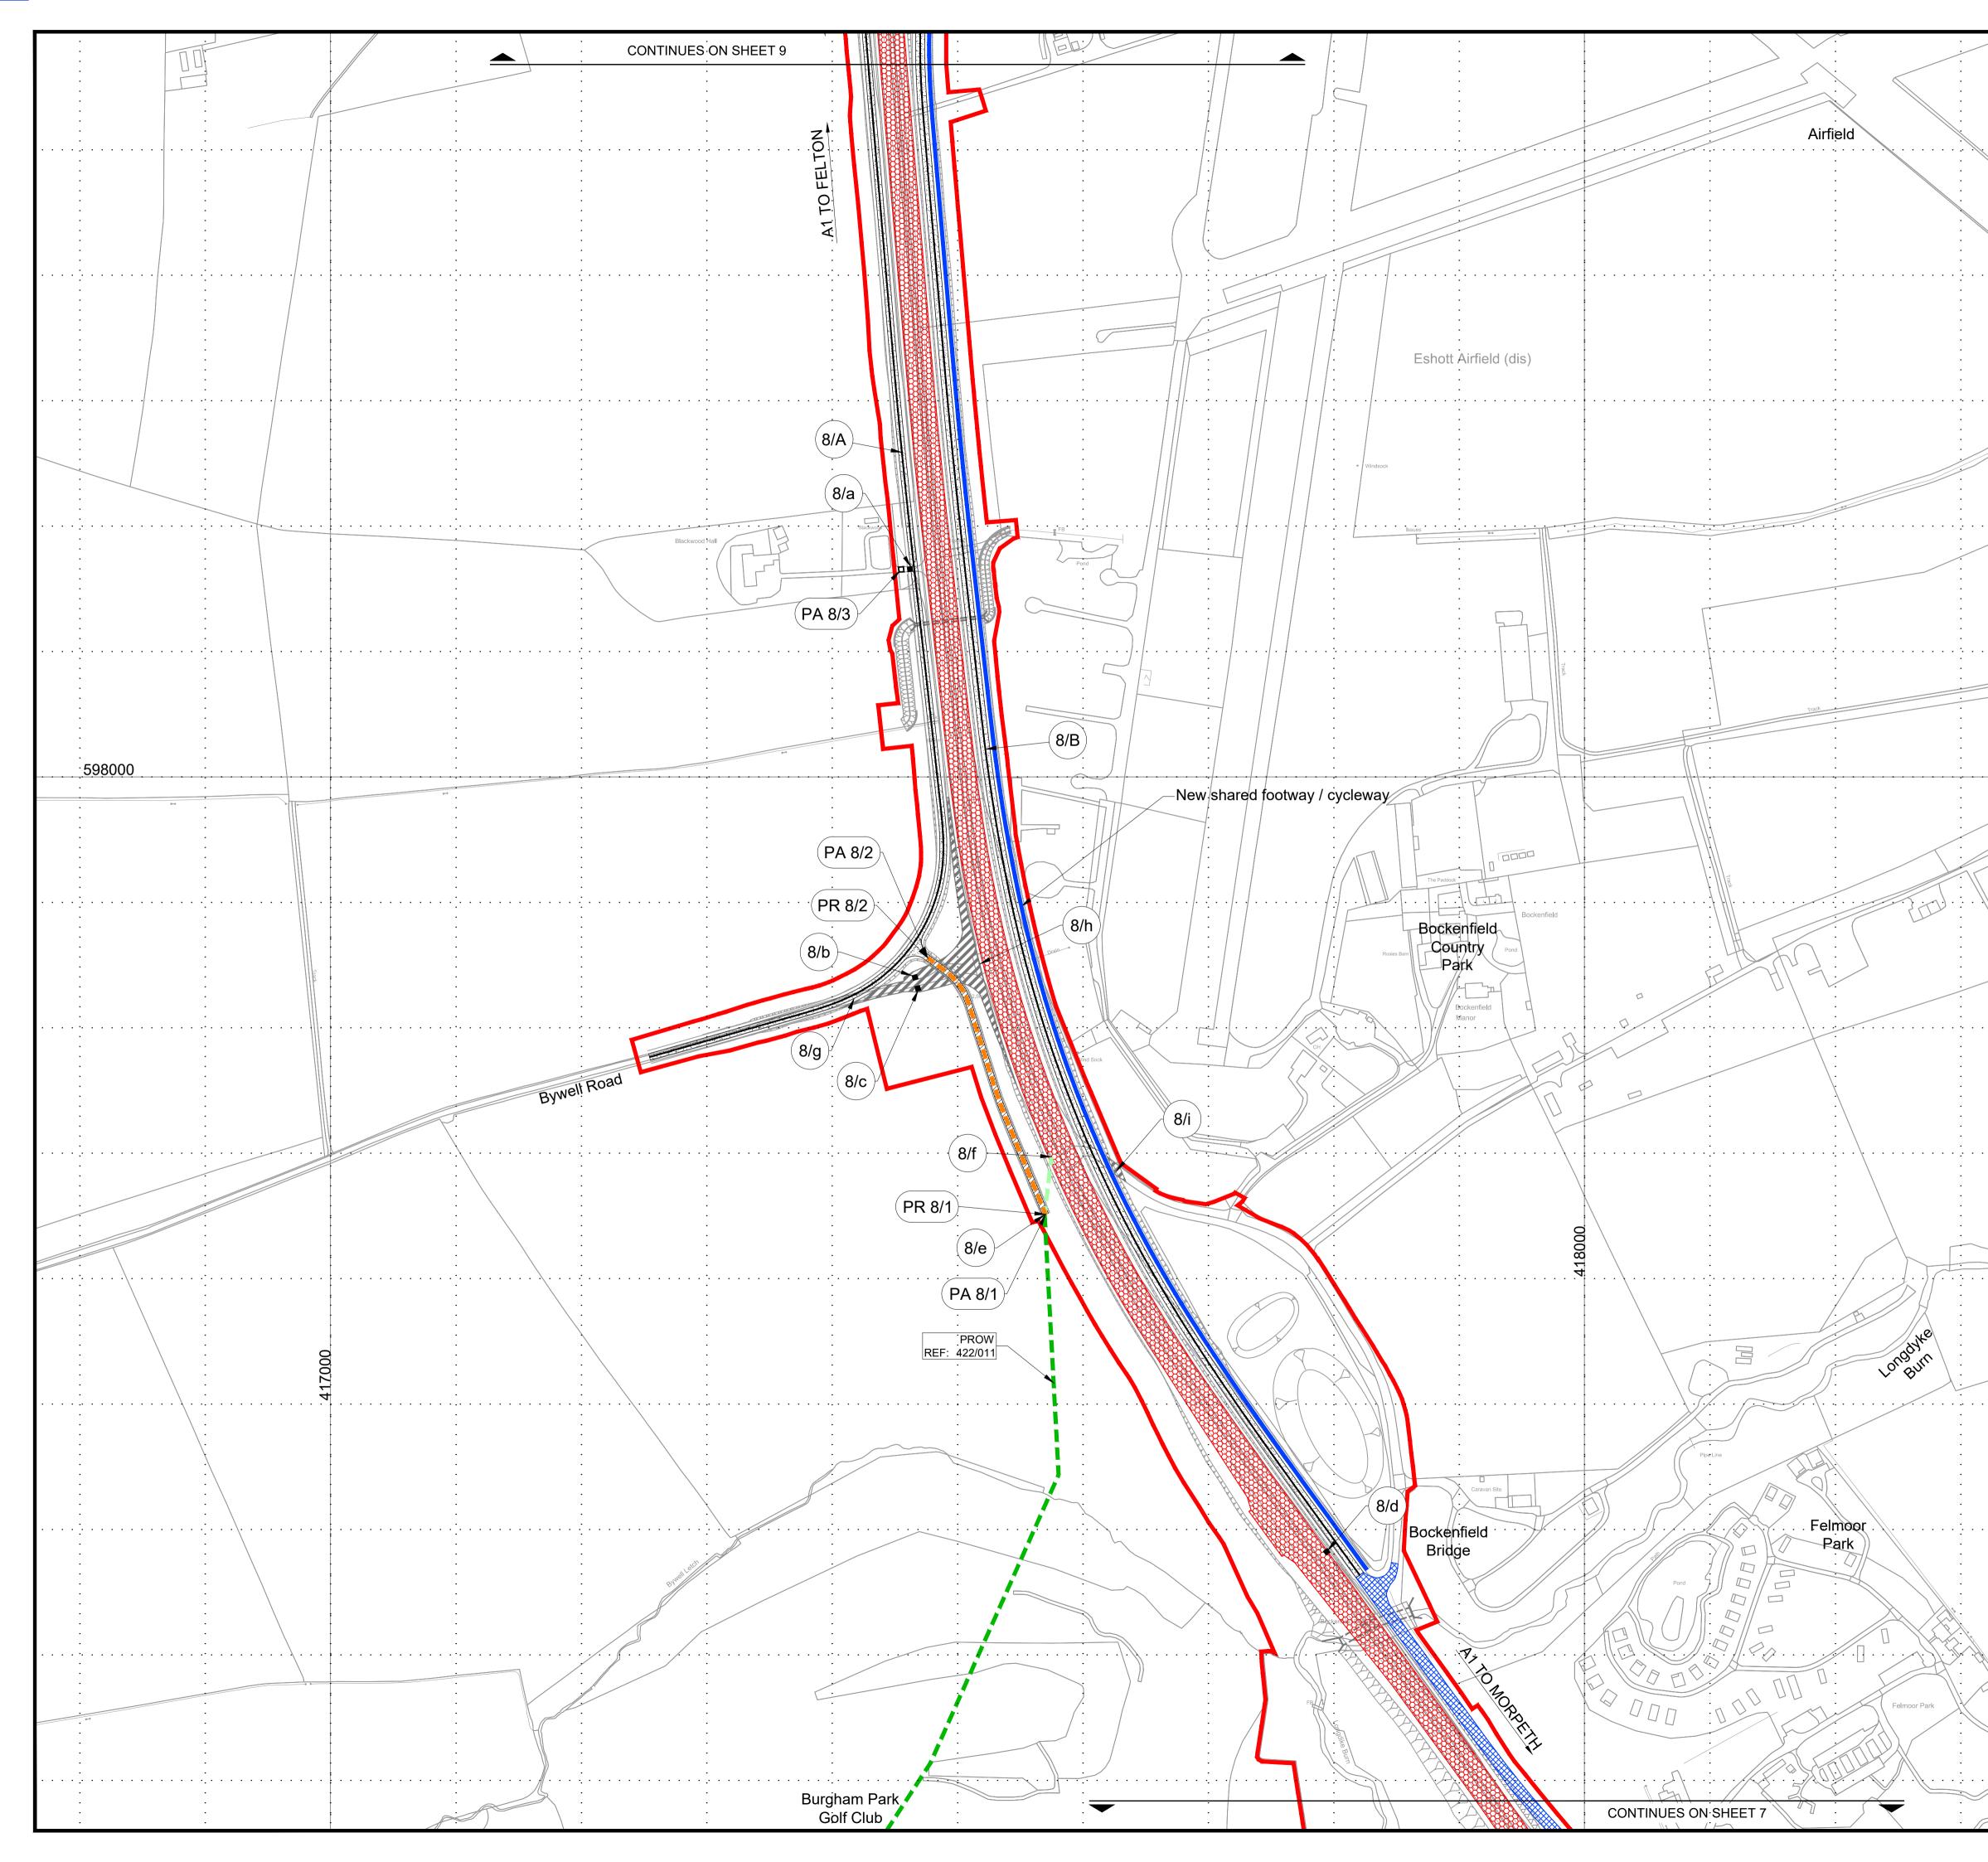

A1 in Northumberland: Morpeth to Ellingham Rights of Way and Access Plans

| Drawing Title                                                                        | Drawing Number                   | Revision |
|--------------------------------------------------------------------------------------|----------------------------------|----------|
| Rights of Way and Access Plan –<br>Regulations 5(2)(k) & 5(2)(o) –<br>Sheet 13 of 19 | HE551459-WSP-GEN-A2E-DR-CH-02503 | 2        |
| Rights of Way and Access Plan –<br>Regulations 5(2)(k) & 5(2)(o) –<br>Sheet 14 of 19 | HE551459-WSP-GEN-A2E-DR-CH-02504 | 2        |
| Rights of Way and Access Plan –<br>Regulations 5(2)(k) & 5(2)(o) –<br>Sheet 15 of 19 | HE551459-WSP-GEN-A2E-DR-CH-02505 | 4        |
| Rights of Way and Access Plan –<br>Regulations 5(2)(k) & 5(2)(o) –<br>Sheet 16 of 19 | HE551459-WSP-GEN-A2E-DR-CH-02506 | 4        |
| Rights of Way and Access Plan –<br>Regulations 5(2)(k) & 5(2)(o) –<br>Sheet 17 of 19 | HE551459-WSP-GEN-A2E-DR-CH-02507 | 2        |
| Rights of Way and Access Plan –<br>Regulations 5(2)(k) & 5(2)(o) –<br>Sheet 18 of 19 | HE551459-WSP-GEN-A2E-DR-CH-02508 | 2        |
| Rights of Way and Access Plan –<br>Regulations 5(2)(k) & 5(2)(o) –<br>Sheet 19 of 19 | HE551459-WSP-GEN-A2E-DR-CH-02509 | 3        |