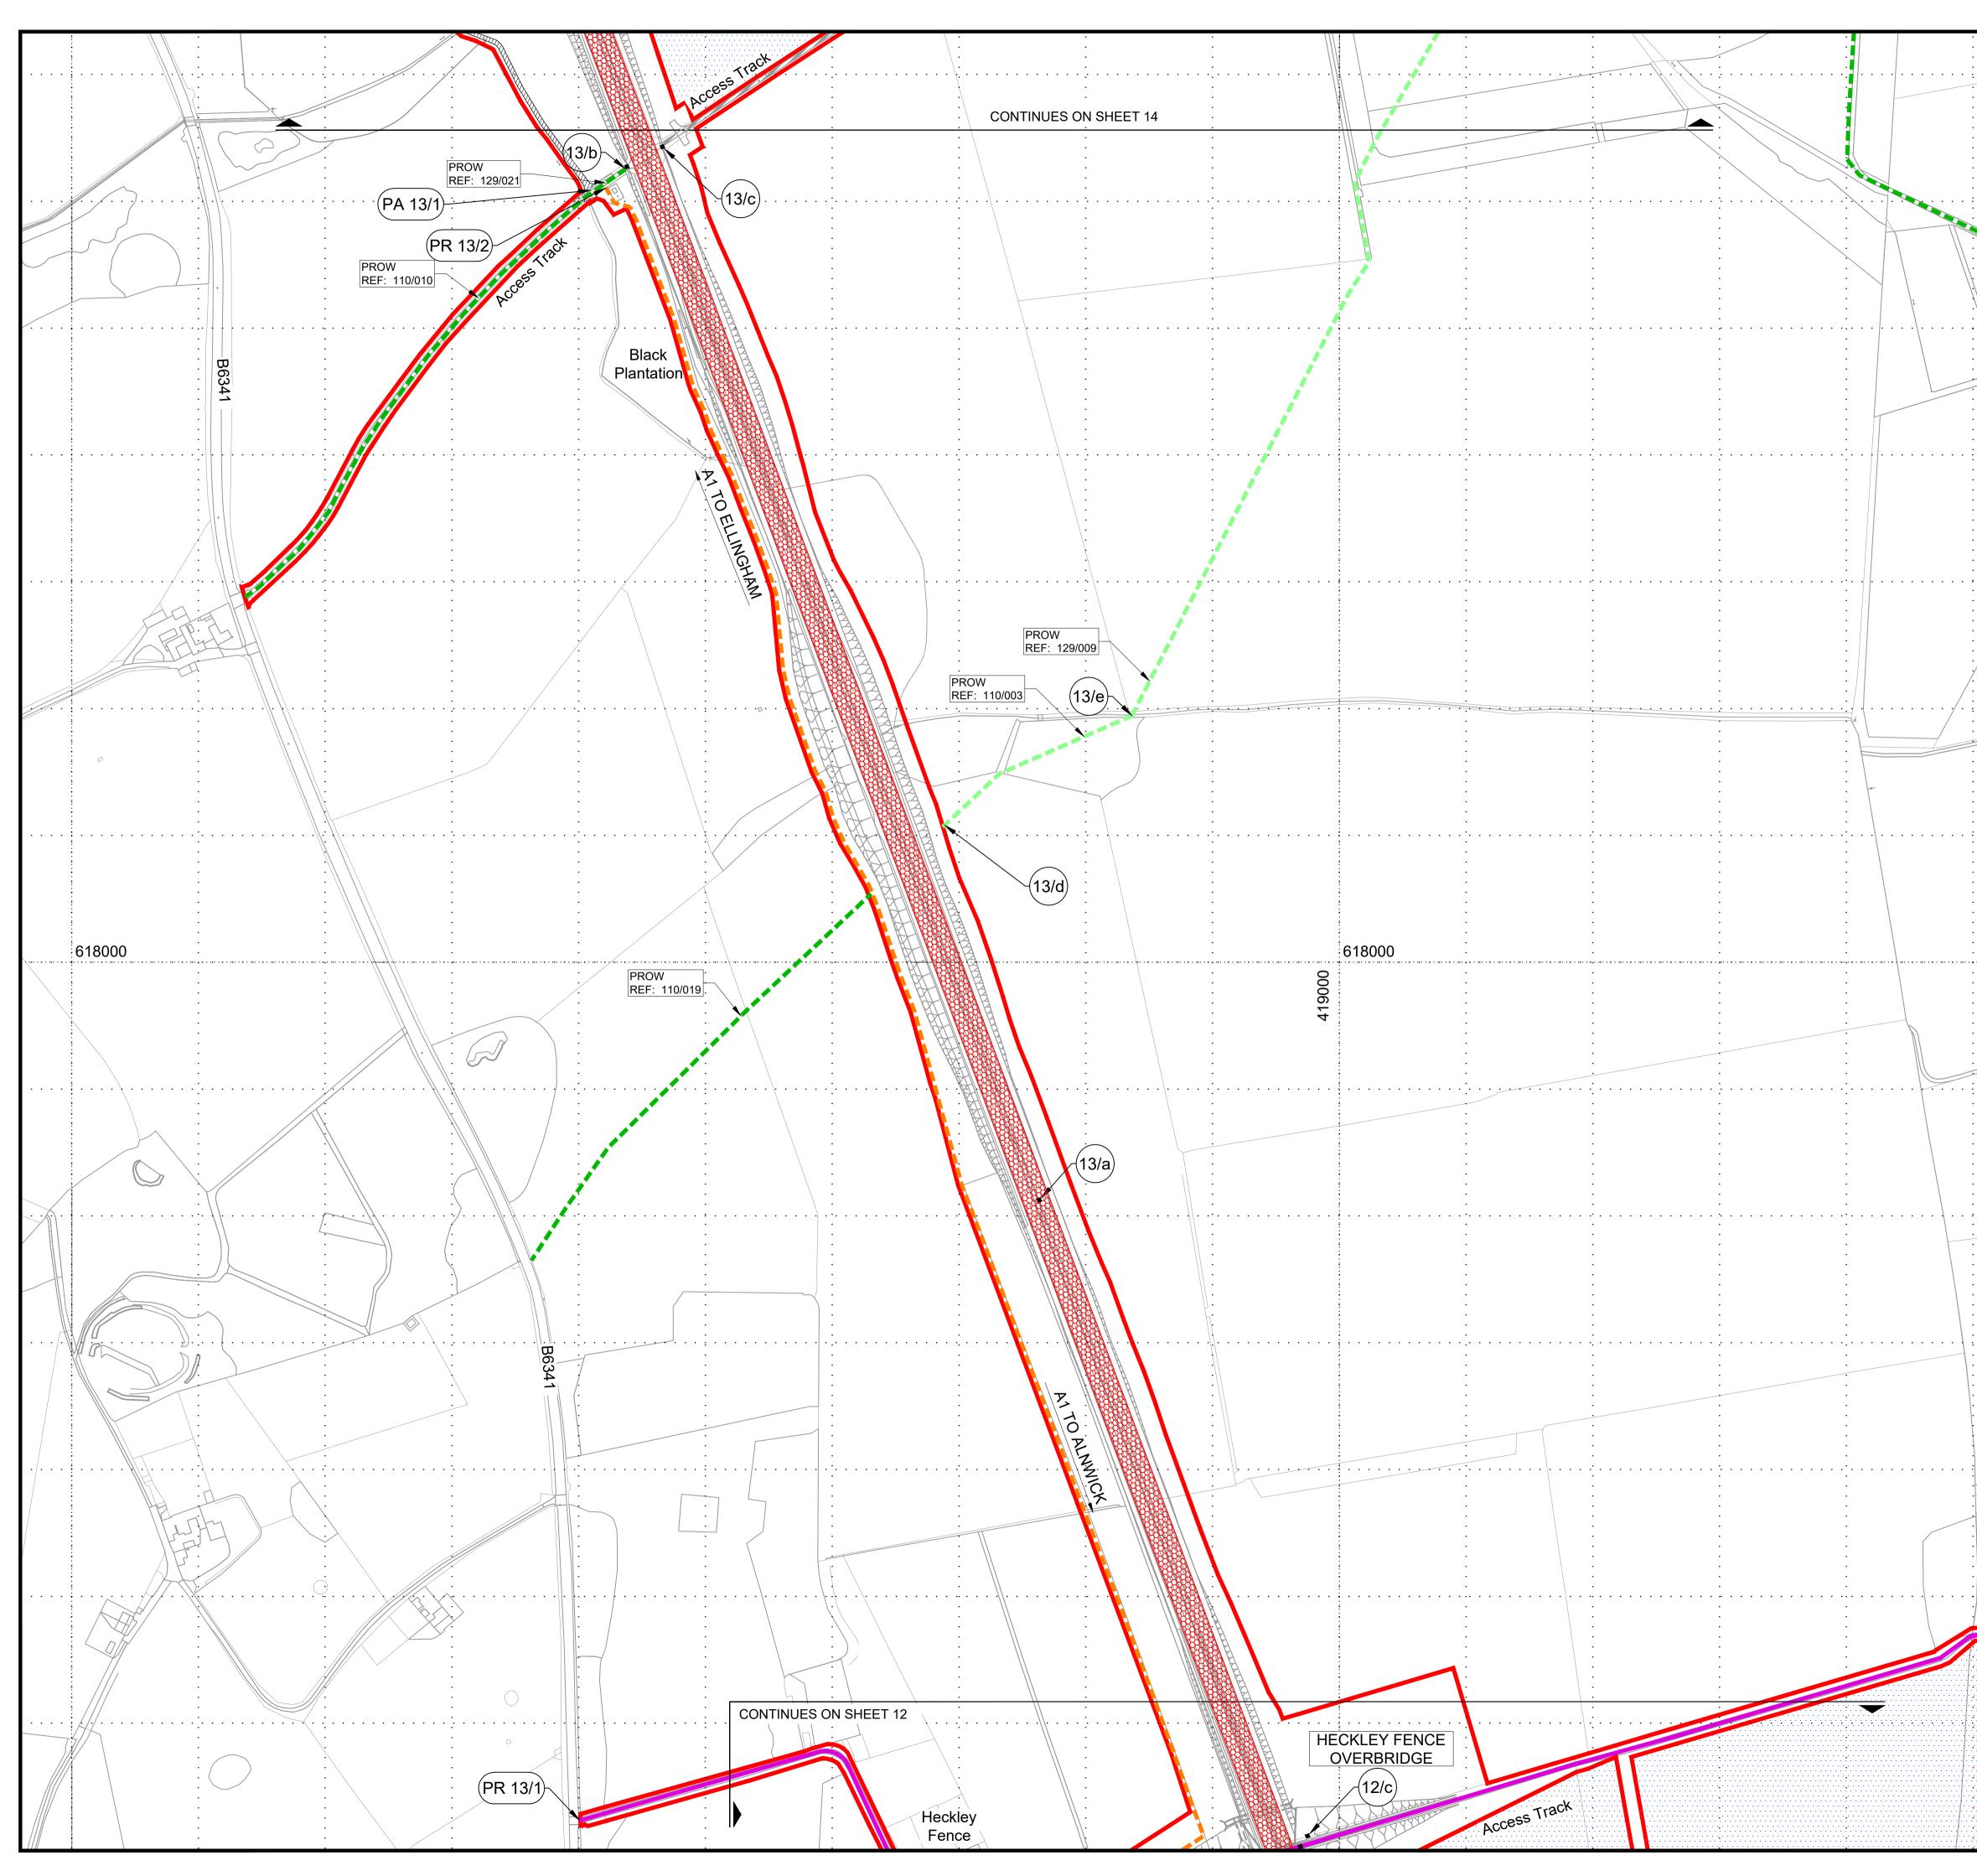

A1 in Northumberland: Morpeth to Ellingham Rights of Way and Access Plans

| Drawing Title                                                                        | Drawing Number                   | Revision |
|--------------------------------------------------------------------------------------|----------------------------------|----------|
| Rights of Way and Access Plan –<br>Regulations 5(2)(k) & 5(2)(o) –<br>Sheet 13 of 19 | HE551459-WSP-GEN-A2E-DR-CH-02503 | 2        |
| Rights of Way and Access Plan –<br>Regulations 5(2)(k) & 5(2)(o) –<br>Sheet 14 of 19 | HE551459-WSP-GEN-A2E-DR-CH-02504 | 2        |
| Rights of Way and Access Plan –<br>Regulations 5(2)(k) & 5(2)(o) –<br>Sheet 15 of 19 | HE551459-WSP-GEN-A2E-DR-CH-02505 | 4        |
| Rights of Way and Access Plan –<br>Regulations 5(2)(k) & 5(2)(o) –<br>Sheet 16 of 19 | HE551459-WSP-GEN-A2E-DR-CH-02506 | 4        |
| Rights of Way and Access Plan –<br>Regulations 5(2)(k) & 5(2)(o) –<br>Sheet 17 of 19 | HE551459-WSP-GEN-A2E-DR-CH-02507 | 2        |
| Rights of Way and Access Plan –<br>Regulations 5(2)(k) & 5(2)(o) –<br>Sheet 18 of 19 | HE551459-WSP-GEN-A2E-DR-CH-02508 | 2        |
| Rights of Way and Access Plan –<br>Regulations 5(2)(k) & 5(2)(o) –<br>Sheet 19 of 19 | HE551459-WSP-GEN-A2E-DR-CH-02509 | 3        |