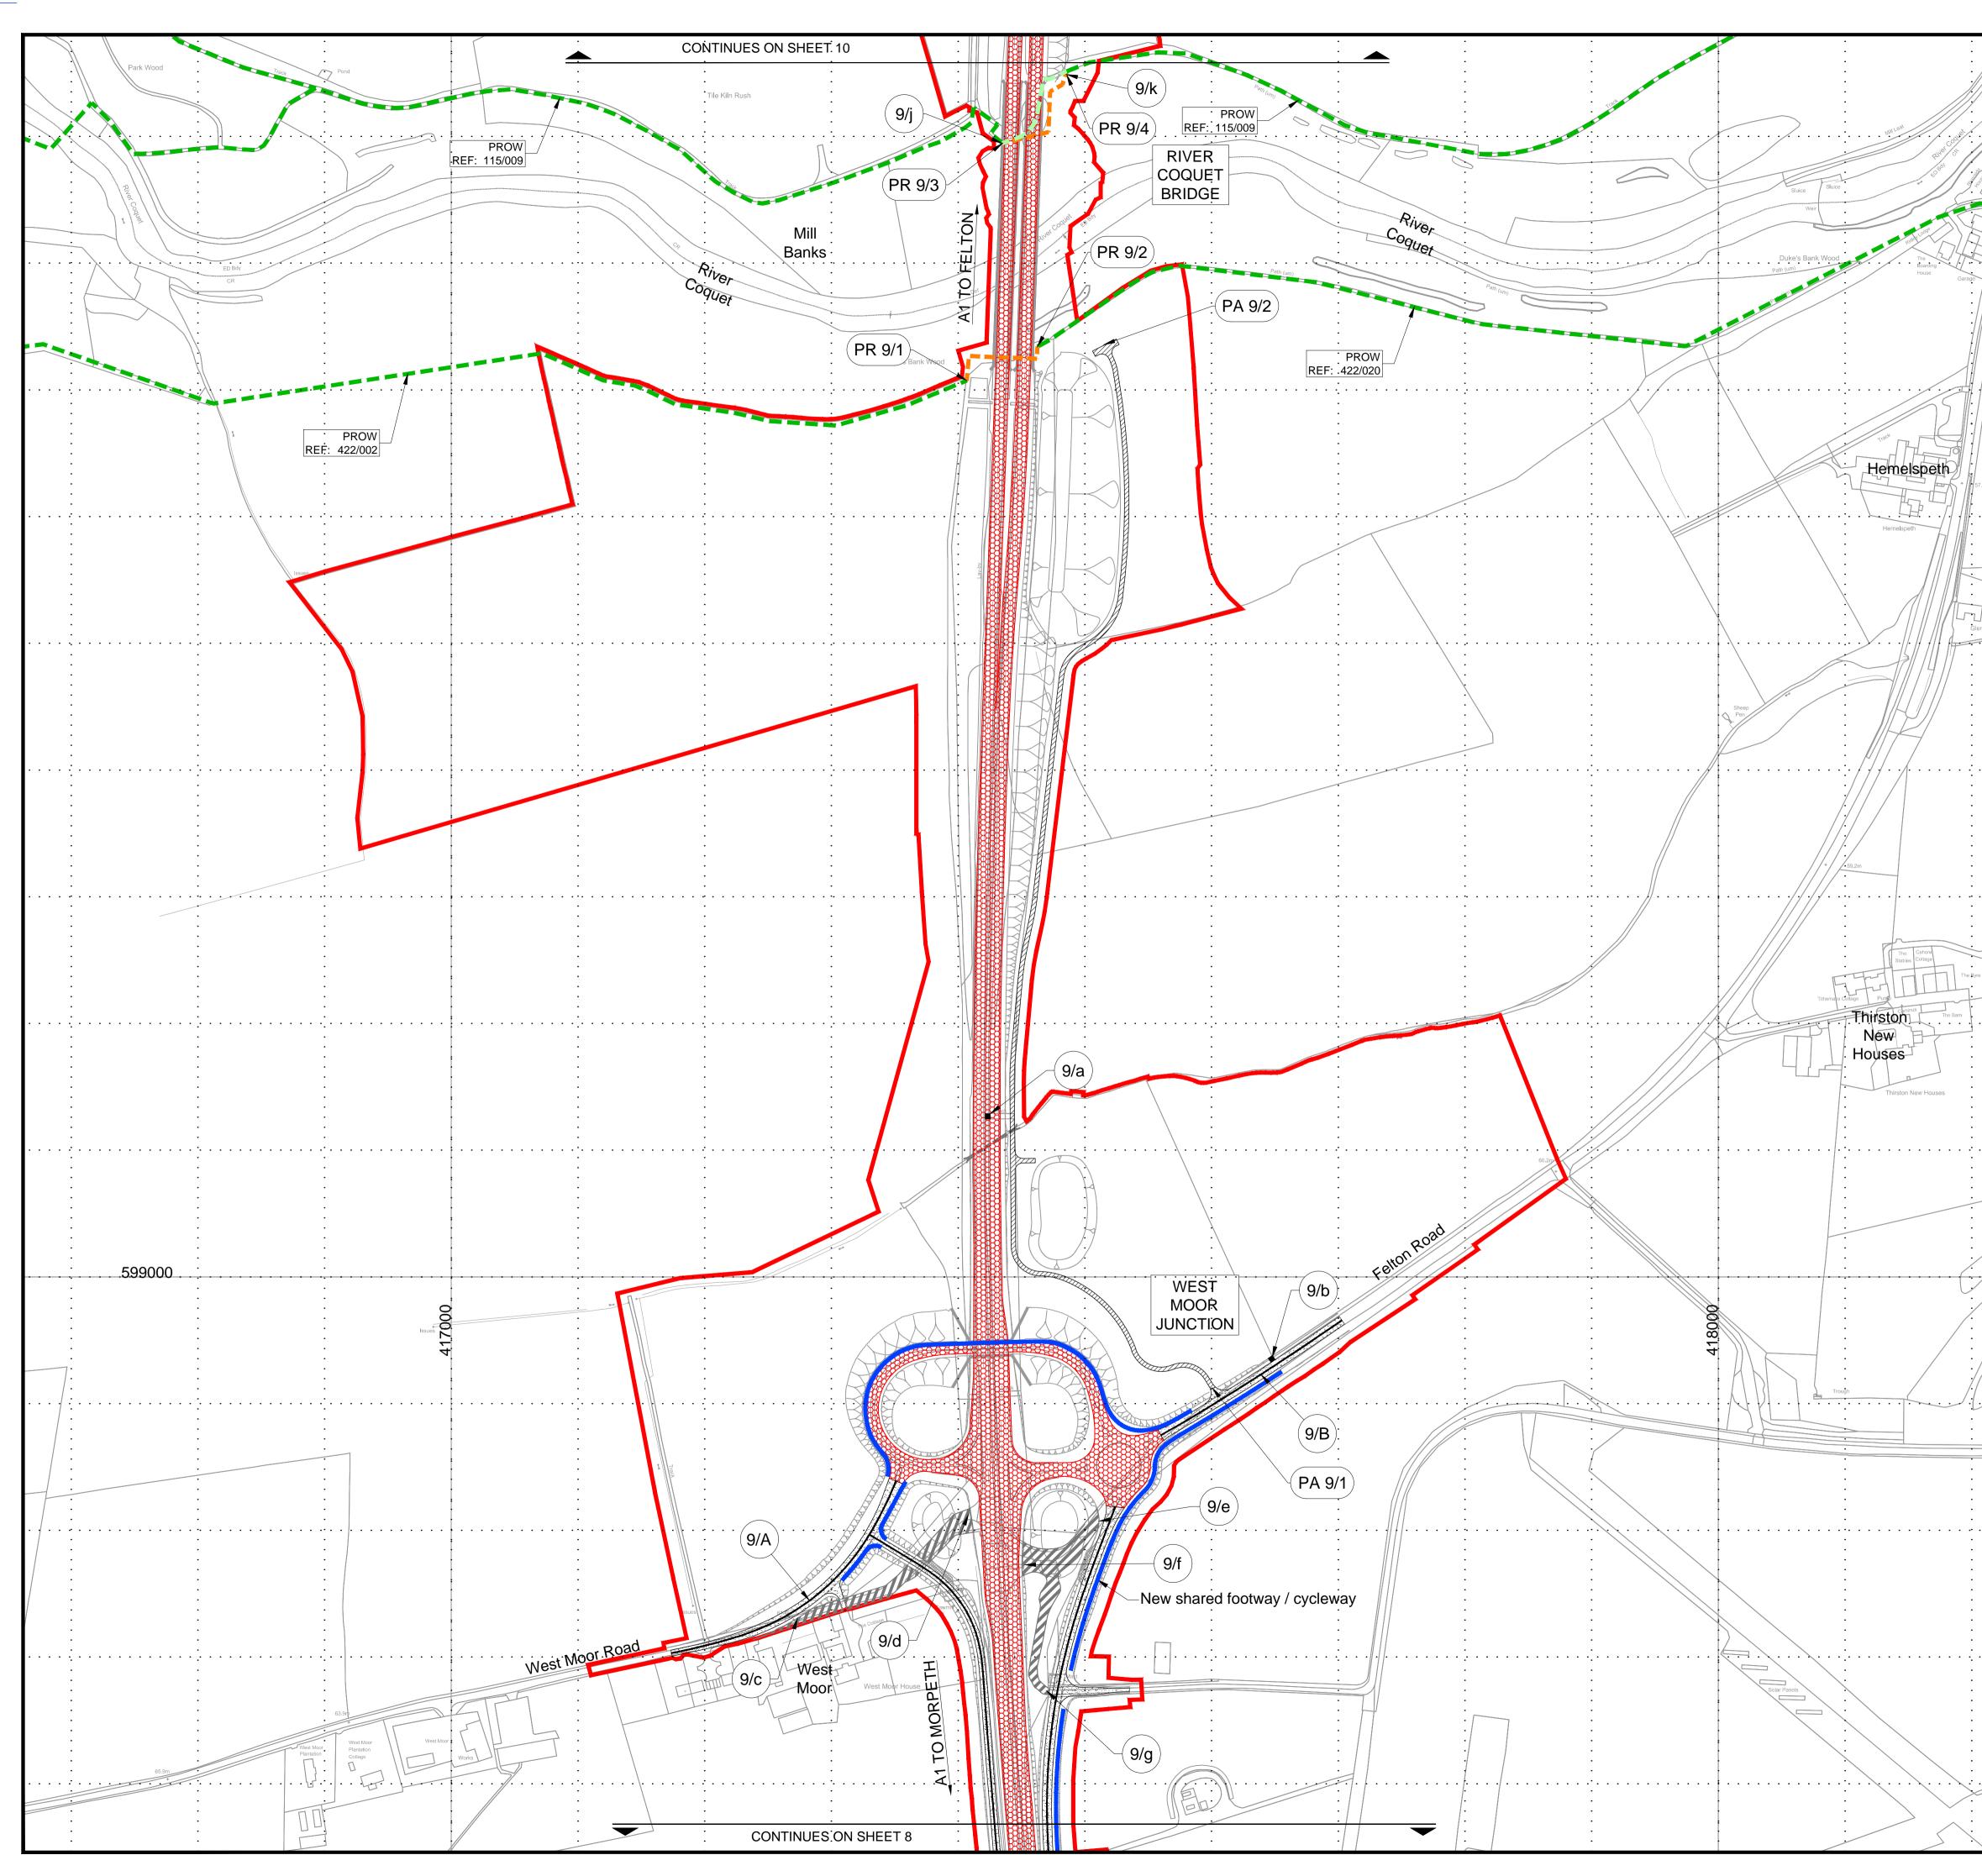

A1 in Northumberland: Morpeth to Ellingham Rights of Way and Access Plans

| Drawing Title                                                                        | Drawing Number                   | Revision |
|--------------------------------------------------------------------------------------|----------------------------------|----------|
| Rights of Way and Access Plan –<br>Regulations 5(2)(k) & 5(2)(o) –<br>Sheet 13 of 19 | HE551459-WSP-GEN-A2E-DR-CH-02503 | 2        |
| Rights of Way and Access Plan –<br>Regulations 5(2)(k) & 5(2)(o) –<br>Sheet 14 of 19 | HE551459-WSP-GEN-A2E-DR-CH-02504 | 2        |
| Rights of Way and Access Plan –<br>Regulations 5(2)(k) & 5(2)(o) –<br>Sheet 15 of 19 | HE551459-WSP-GEN-A2E-DR-CH-02505 | 4        |
| Rights of Way and Access Plan –<br>Regulations 5(2)(k) & 5(2)(o) –<br>Sheet 16 of 19 | HE551459-WSP-GEN-A2E-DR-CH-02506 | 4        |
| Rights of Way and Access Plan –<br>Regulations 5(2)(k) & 5(2)(o) –<br>Sheet 17 of 19 | HE551459-WSP-GEN-A2E-DR-CH-02507 | 2        |
| Rights of Way and Access Plan –<br>Regulations 5(2)(k) & 5(2)(o) –<br>Sheet 18 of 19 | HE551459-WSP-GEN-A2E-DR-CH-02508 | 2        |
| Rights of Way and Access Plan –<br>Regulations 5(2)(k) & 5(2)(o) –<br>Sheet 19 of 19 | HE551459-WSP-GEN-A2E-DR-CH-02509 | 3        |